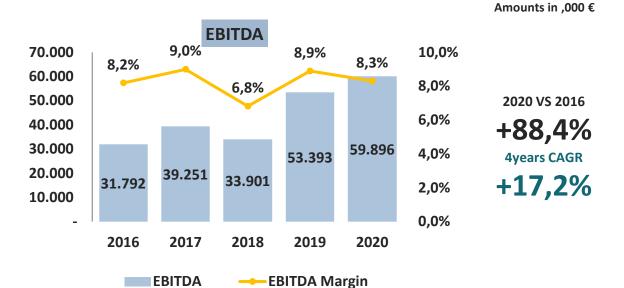

### Quest Group at a Glance (12M 2020)

**€721m** Revenues

**€60m** EBITDA

• **€35m** EBT

**■ €143m** Equity

**30** Countries
International Activity
(~19% of revenue)

**40 years** (est. in 1981)

2.256
Headcount

#### **Track Record 2015 -2020**

| • | Revenue CAGR              |      | 17%   |
|---|---------------------------|------|-------|
| • | Ebitda                    | CAGR | 17%   |
| • | EBT                       | CAGR | 20%   |
| • | <b>Growth Investments</b> |      | €137m |
| • | Dividends /Cap Returns    |      | €64m  |