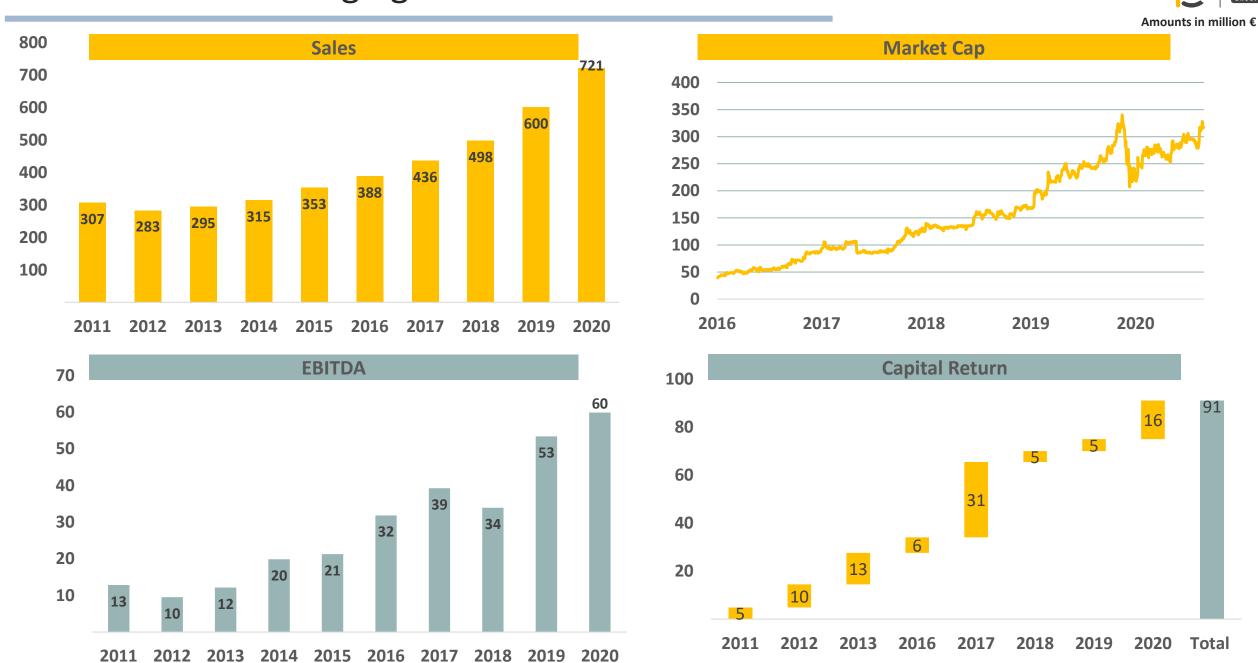

#### **Track Record 2015 -2020**

| • | Revenue CAGR              |      | 17%   |
|---|---------------------------|------|-------|
| • | Ebitda                    | CAGR | 17%   |
| • | EBT                       | CAGR | 20%   |
| • | <b>Growth Investments</b> |      | €137m |
| • | Dividends /Cap Returns    |      | €64m  |

## 40 years of evolution & success