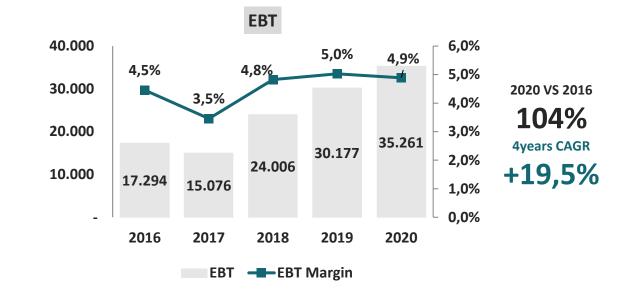

### Quest Group at a Glance (12M 2020)

**€721m** Revenues

**€60m** EBITDA

• **€35m** EBT

**■ €143m** Equity

**30** Countries
International Activity
(~19% of revenue)

**40 years** (est. in 1981)

2.256
Headcount

#### **Track Record 2015 -2020**

| • | Revenue CAGR              |      | 17%   |
|---|---------------------------|------|-------|
| • | Ebitda                    | CAGR | 17%   |
| • | EBT                       | CAGR | 20%   |
| • | <b>Growth Investments</b> |      | €137m |
| • | Dividends /Cap Returns    |      | €64m  |