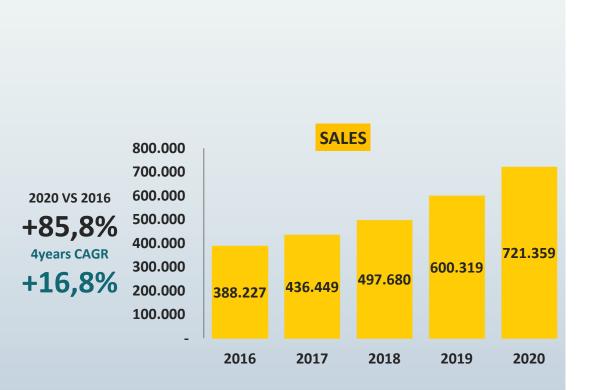

### Quest Group at a Glance (12M 2020)

**€721m** Revenues

**€60m** EBITDA

• **€35m** EBT

**■ €143m** Equity

**30** Countries
International Activity
(~19% of revenue)

**40 years** (est. in 1981)

2.256
Headcount

#### **Track Record 2015 -2020**

| • | Revenue CAGR              |      | 17%   |
|---|---------------------------|------|-------|
| • | Ebitda                    | CAGR | 17%   |
| • | EBT                       | CAGR | 20%   |
| • | <b>Growth Investments</b> |      | €137m |
| • | Dividends /Cap Returns    |      | €64m  |