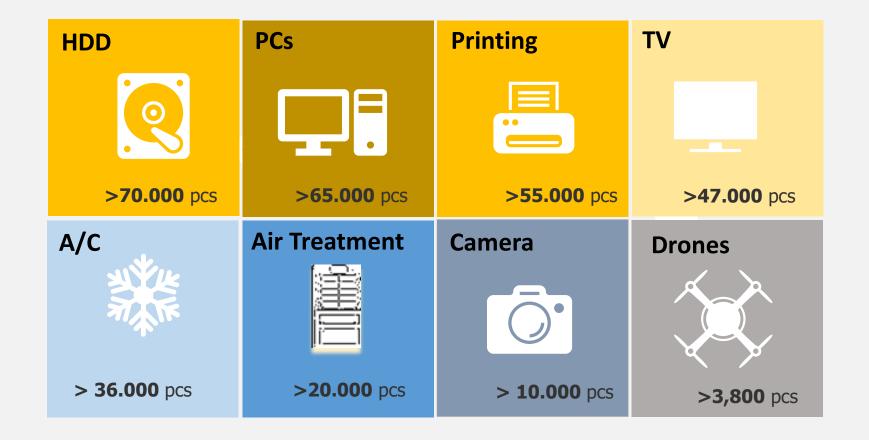

>70% growth In 4 years

>300 employees

> 8m Items (+45%)

> 9.000 hours training

50.000
Service Customers

Cooling SDA / MDA expansion

20.000 skus from 170 vendors

95.000 PC & POS Production