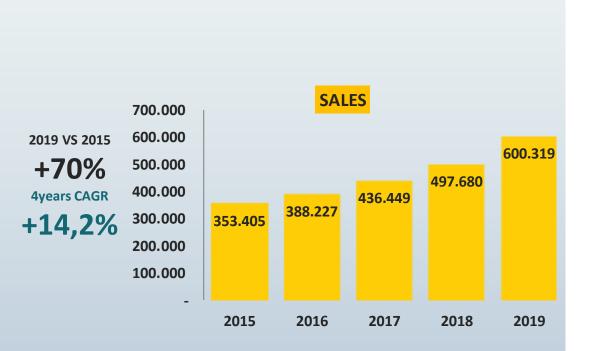

#### Value Creation – Track Record

|   | 2015-2019 Revenue | e GAGR | 14%  |
|---|-------------------|--------|------|
| • | 2015-2019 Ebitda  | GAGR   | 26%  |
|   | 2015-2019 EBT     | GAGR   | 100% |

Growth Investments 2015-2019 ~100m

\*Wholesale/Retail

Revenues