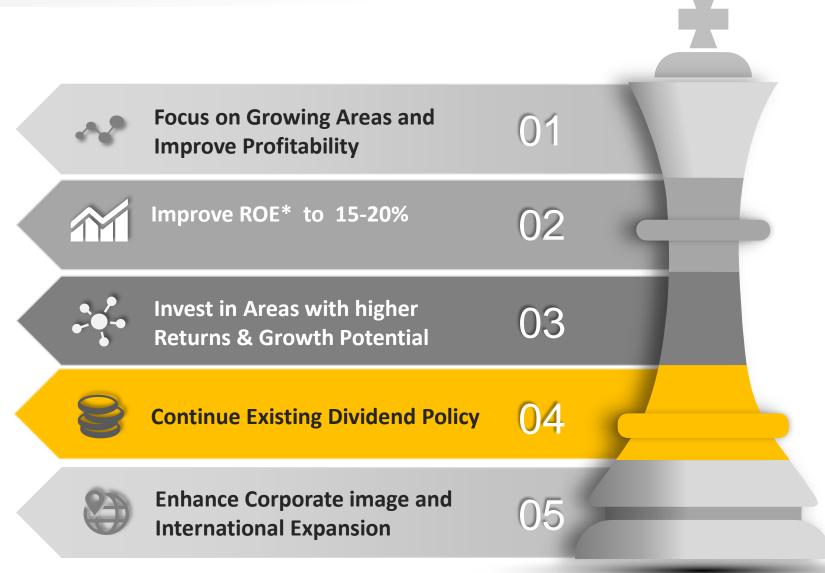

#### Quest's 2023 Strategy

#### ...towards 1 bill.

Investments 2019-2023 > €140m