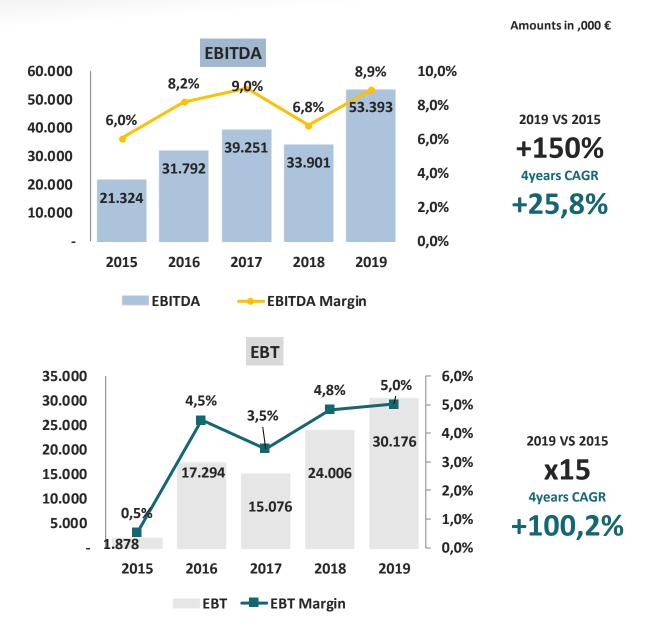

#### Value Creation – Track Record

|   | 2015-2019 Revenue | e GAGR | 14%  |
|---|-------------------|--------|------|
| • | 2015-2019 Ebitda  | GAGR   | 26%  |
|   | 2015-2019 EBT     | GAGR   | 100% |