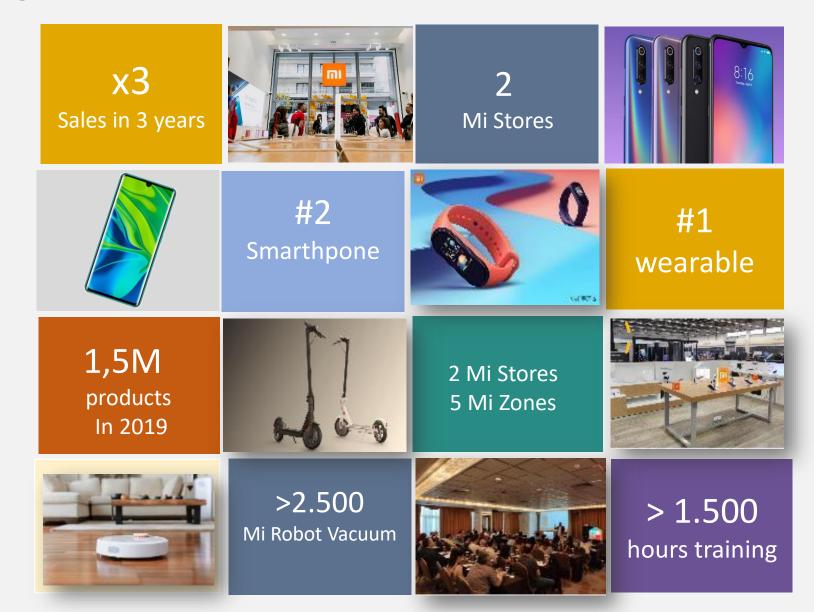

# Official Partners of Xiaomi in Greece and Cyprus

- December 16, 2016 Launch of mi Phones in Greece
- Among the first partners in Europe for Xiaomi
- August 2017 Launch of the 1<sup>st</sup> Mi Store in the country
- Expansion of product range, following Xiaomi's international expansion strategy
- #2 in Smartphone market with 23,6% market share in 2019
- Mi Store Thessaloniki in 2019
- > 1,5M Xiaomi products sold in 2019
- + 80% sales in 3 years (2017 2019)

#### 2019 Highlights